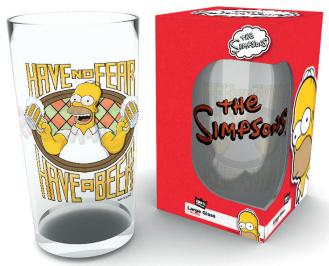

GLA0069 SUICIDE SQUAD mix 2

GLA0021 DC COMICS joker

GLB0068 THE SIMPSONS have a beer

GLA0005 DC COMICS logos

GLA0003 DC COMICS harley quinn bombshell