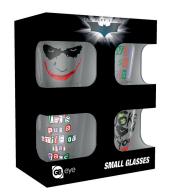

### GLA0020

BATMAN (THE DARK KNIGHT) joker

GLA0007 LORD OF THE RINGS ring

GLA0027 SUPERNATURAL mix