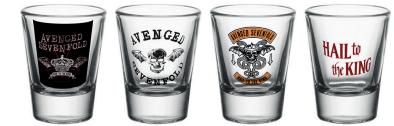

DUTY INFINITE WARFARE scar



GLB0037 PLAYSTATION buttons







GLA0073 CALL OF DUTY INFINITE WARFARE mix





GLA0062 FALLOUT 4 icons





GLC0015 FALLOUT 4 vault-tec



# Music



GLB0099 JUSTIN BIEBER belieber (bravado)



GLB0081 AC/DC rock





GLB0056 ASKING ALEXANDRIA logo

GLB0057 BLACK VEIL BRIDES logo



GLB0054 BRING ME THE HORIZON logo (bravado)



### GLB0029

 $\bigcirc$ 

THE ROLLING STONES tongue (bravado)

### SMALL GLASSES Pack Size 110x130x50mm





### GLA0031 PINK FLOYD mix





GLA0042 BRING ME THE HORIZON mix (bravado)



### GLB0028 GUNS N ROSES LOGO (bravado)













GLA0045 **BLACK VEIL BRIDES** mix







GLA0044 ASKING ALEXANDRIA mix





GLA0036 THE ROLLING STONES mix (bravado)





GLA0035 GUNS N ROSES mix (bravado)





GLA0033 SLIPKNOT MIX (bravado)





GLA0041 AVENGED SEVENFOLD hail to the king (bravado)