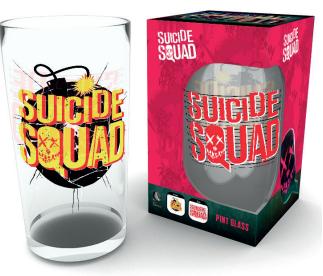

### $\bigcirc$ $\bigcirc$ $\bigcirc$ $\bigcirc$

> $\bigcirc$  $\bigcap$

GLB0104 SUICIDE SQUAD bomb

SUICIDE SQUAD faces

GLB0106

GLB0030 DC COMICS batman logo

GLB0033 DC COMICS the joker insane

GLB0098 DC COMICS city