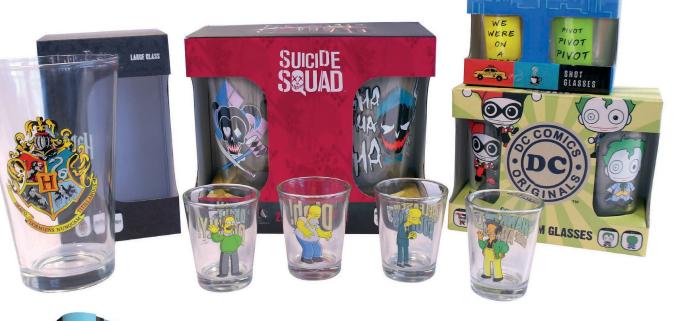

GLA0069 SUICIDE SQUAD mix 2

GLA0021 DC COMICS joker

GLB0068 THE SIMPSONS have a beer

GLA0005 DC COMICS logos

GLA0003 DC COMICS harley quinn bombshell