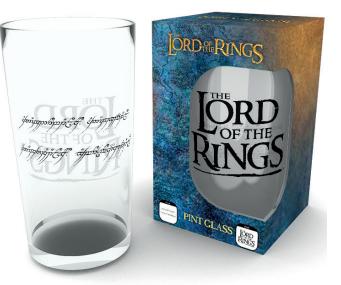

GLB0023 LORD OF THE RINGS ring

GLB0095 SUPERNATURAL logo

GLB0021 FRIENDS central perk

GLB0074 ADVENTURE TIME going in

GLB0078 THE WALKING DEAD daryl

GLB0079 THE WALKING DEAD fight the dead

GLB0066 THE SIMPSONS duff product

### GLA0020

BATMAN (THE DARK KNIGHT) joker

GLA0007 LORD OF THE RINGS ring

GLA0027 SUPERNATURAL mix