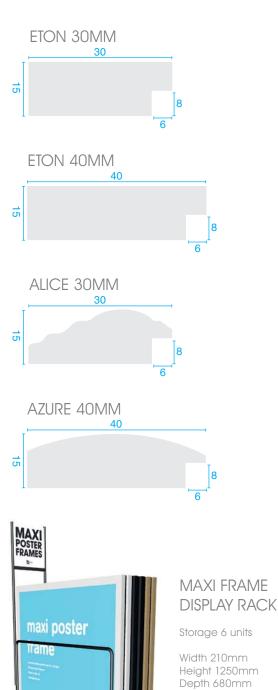

### **COLOURS AND PROFILES**

We have 8 different colours and 4 different profiles to choose from. The following pages illustrate the combinations and availability.

If you have any bespoke requirements please call to discuss with a member of our sales team.

All our standard mouldings are manufactured in the UK from high quality MDF with a full paper wrap. Our range of colours are trend-led and this autumn will see the introduction of gold and walnut into the range.