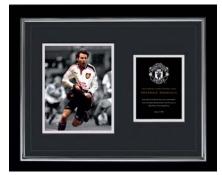

## HIGH END FRAMED PHOTOGRAPHIC PRINTS 20" x 16" (50.8 x 40.6cm)

These official premium products have been created using fantastic imagery incorporating the highest quality materials. Double or triple mounted using conservation board and finished with a stunning contemporary frame. This range features exclusive imagery, some never seen before. With a high retail value these can bring excellent returns and are available as part of our bespoke framing service. Our new collection of beautifully high end framed photographic prints is now available to order from our sales teams.