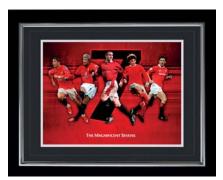

Triple mount around each image - various colours available

High quality gold and silver frames

PMH00174 MANCHESTER UNITED believe

MANCHESTER UNITED magnificent 7's

PMH00176 MANCHESTER UNITED giggs historic