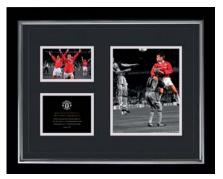

## HIGH END FRAMED PHOTOGRAPHIC PRINTS 20" x 16" (50.8 x 40.6cm)

These official premium products have been created using fantastic imagery incorporating the highest quality materials. Double or triple mounted using conservation board and finished with a stunning contemporary frame. This range features exclusive imagery, some never seen before. With a high retail value these can bring excellent returns and are available as part of our bespoke framing service. Our new collection of beautifully high end framed photographic prints is now available to order from our sales teams.