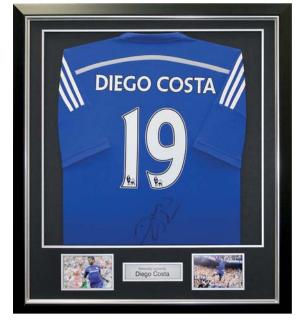

Standard shirt framing - many colour options available

Scholes football boot framed in a high quality acrylic dome in front of bespoke imagery.

Premium shirt framing - other layouts and colours available