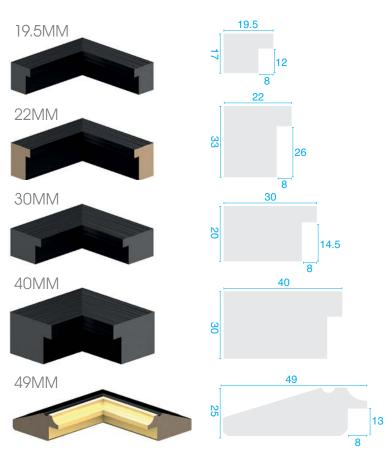

### FRAMES & MOULDING

In addition to our standard moulds we also offer the following from stock. Please contact sales for available colours.

### **COLOURS AND PROFILES**

We have 8 different colours and 4 different profiles to choose from. The following pages illustrate the combinations and availability.

If you have any bespoke requirements please call to discuss with a member of our sales team.

All our standard mouldings are manufactured in the UK from high quality MDF with a full paper wrap. Our range of colours are trend-led and this autumn will see the introduction of gold and walnut into the range.