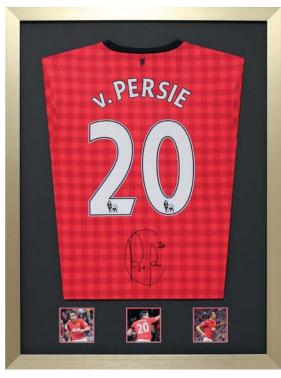

PFC2757 MANCHESTER CITY silva 17/18

PFC2758 MANCHESTER CITY sterling 17/18

PFD119 MANCHESTER CITY stadium

BP0351 MANCHESTER CITY crests

DM0002 MANCHESTER CITY crest

SP0626 MANCHESTER UNITED mosaic

SP1447 MANCHESTER UNITED pogba 17/18

SP1448 MANCHESTER UNITED lukaku 17/18

SP1449 MANCHESTER UNITED matic 17/18

SP1450 MANCHESTER UNITED players 17/18

SP1476 MANCHESTER UNITED crest 17/18

SP1479 MANCHESTER UNITED rashford 17/18

SP1490 MANCHESTER UNITED zlatan 17/18

SP1477 MANCHESTER UNITED old trafford 17/18

SP1478 MANCHESTER UNITED team photo 17/18

PFC021 MANCHESTER UNITED legends

PFC170 MANCHESTER UNITED street sign

PFC1991 MANCHESTER UNITED old trafford

PFC2724 MANCHESTER UNITED pogba 17/18

PFC2725 MANCHESTER UNITED lukaku 17/18

PFC2726 MANCHESTER UNITED matic 17/18

PFC2778 MANCHESTER UNITED players 17/18

PFC2784 MANCHESTER UNITED rashford 17/18

PFC2752 MANCHESTER UNITED old trafford 17/18

PFA732 MANCHESTER UNITED lukaku 17/18

PFA733 MANCHESTER UNITED matic 17/18

PFA737 MANCHESTER UNITED old trafford 17/18

PFA750 MANCHESTER UNITED rashford 17/18

PFA731 MANCHESTER UNITED pogba 17/18

MANCHESTER UNITED rooney derby goal

PFA240 MANCHESTER UNITED crest