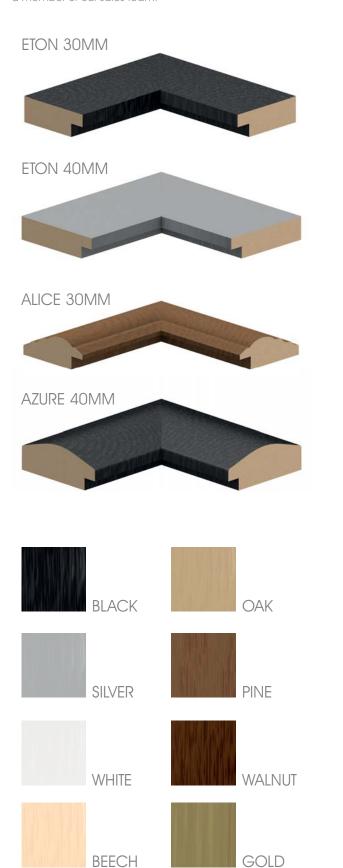

### **COLOURS AND PROFILES**

We have 8 different colours and 4 different profiles to choose from. The following pages illustrate the combinations and availability.

If you have any bespoke requirements please call to discuss with a member of our sales team.

All our standard mouldings are manufactured in the UK from high quality MDF with a full paper wrap. Our range of colours are trend-led and this autumn will see the introduction of gold and walnut into the range.