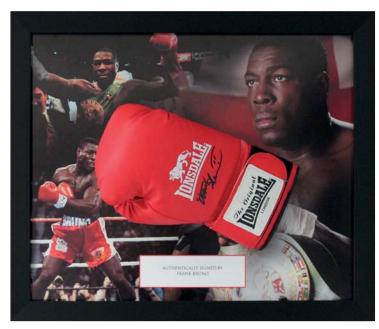

Frank Bruno boxing glove framed in a high quality acrylic dome in front of bespoke imagery.