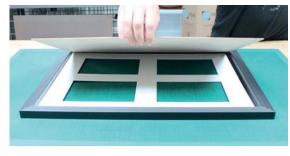

## HIGH END FRAMED PHOTOGRAPHIC PRINTS 20" x 16" (50.8 x 40.6cm)

These official premium products have been created using fantastic imagery incorporating the highest quality materials. Double or triple mounted using conservation board and finished with a stunning contemporary frame. This range features exclusive imagery, some never seen before. With a high retail value these can bring excellent returns and are available as part of our bespoke framing service. Our new collection of beautifully high end framed photographic prints is now available to order from our sales teams.

Triple mount around each image - various colours available

High quality gold and silver frames

PMH00174 MANCHESTER UNITED believe

MANCHESTER UNITED magnificent 7's

PMH00176 MANCHESTER UNITED giggs historic