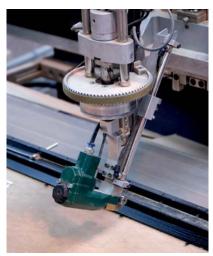

We also have computerised mount cutting equipment to ensure consistent quality and a speedy service. For more information or to get a quote on our framing service please contact a member of our sales team.

Our on-site framing specialist will measure, cut and construct each frame to order, then finish the process with the chosen mount and artwork.