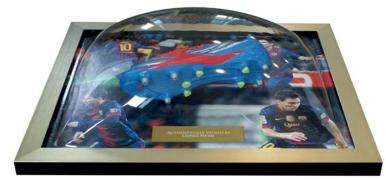

### MEMORABILIA FRAMING SERVICE

Memorabilia framing is a unique and specialised service now offered by GB eye. With highly skilled staff and beautiful quality materials, we can frame a wide variety of objects including prints, shirts, boots, gloves, cricket bats or baseball caps.

Whether you have a batch of products or a single request from a customer we can help; just speak to a member of your sales team for more information and pricing.

Boots, gloves, caps, bats, and many other types of memorabilia can be framed in domes

Standard shirt framing - many colour options available

Scholes football boot framed in a high quality acrylic dome in front of bespoke imagery.

Premium shirt framing - other layouts and colours available