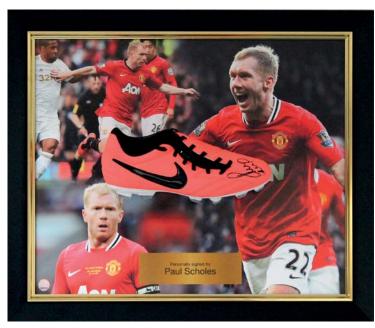

Whether you have a batch of products or a single request from a customer we can help; just speak to a member of your sales team for more information and pricing.

Boots, gloves, caps, bats, and many other types of memorabilia can be framed in domes

Standard shirt framing - many colour options available

Scholes football boot framed in a high quality acrylic dome in front of bespoke imagery.

Premium shirt framing - other layouts and colours available