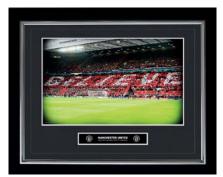

## HIGH END FRAMED PHOTOGRAPHIC PRINTS 20" x 16" (50.8 x 40.6cm)

These official premium products have been created using fantastic imagery incorporating the highest quality materials. Double or triple mounted using conservation board and finished with a stunning contemporary frame. This range features exclusive imagery, some never seen before. With a high retail value these can bring excellent returns and are available as part of our bespoke framing service. Our new collection of beautifully high end framed photographic prints is now available to order from our sales teams.

Triple mount around each image - various colours available

High quality gold and silver frames

PMH00174 MANCHESTER UNITED believe

MANCHESTER UNITED magnificent 7's

PMH00176 MANCHESTER UNITED giggs historic

PMH00178 MANCHESTER UNITED sheringham historic

PMH00179 MANCHESTER UNITED old trafford

PMH00177 MANCHESTER UNITED rooney historic

MANCHESTER CITY premier league winners 2012

MANCHESTER CITY 6 - 1 vs man utd

PMH00022 MANCHESTER CITY fa cup win 2010-11

PMH00105 MANCHESTER CITY high end

PMH00015 CHELSEA fa cup winners 2012

PMH00106 LIVERPOOL anfield