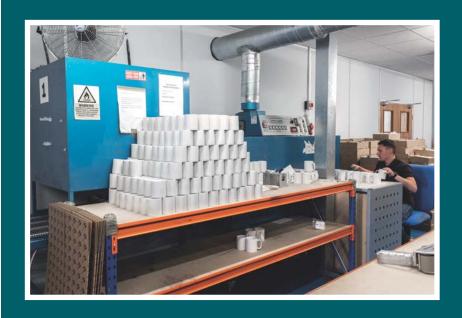

The on-site distribution centre now covers over 40,000 sq. ft. and handles all our wholesale orders for both domestic and international customers. For our poster business it boasts three rolling machines enabling us to react quickly to high volume, short deadline requests within our Special Projects Area. Our mug printing area consists of a highly efficient production line; 3 HIX mug ovens allow us to produce an impressive 6000 mugs per day and our quality control is second to none.

### IN-HOUSE MUG PRODUCTION

- In-house mug production facilities with 3 mug ovens.
- Outputting **6000 mugs** a day.
- Fully branded official outer boxes.
- SEDEX approved and audited mugs.
- Retail ready mug racks with supporting merchandise hooks.