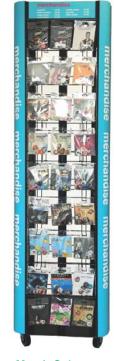

Maxi 32 Rack

Storage: 320 units | Windows: 32 titles W: 500mm H: 2120mm D: 680mm

### Maxi 48 Rack

Storage: 480 units | Windows: 48 titles W: 695mm H: 2120mm D: 680mm

### Maxi 72 Rack

Storage: 720 units | Windows: 72 titles W: 995mm H: 2120mm D: 680mm