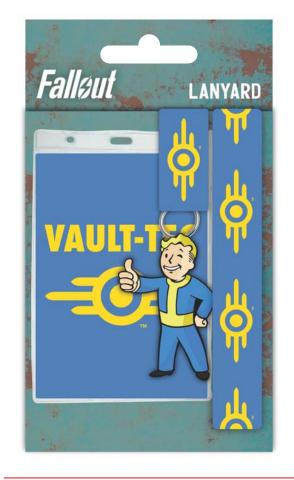

### Lanyards

Our licensed lanyards are eye catching and fun with each one made up of a holder with a printed insert, rubber keyring attachment and fully printed ribbon.