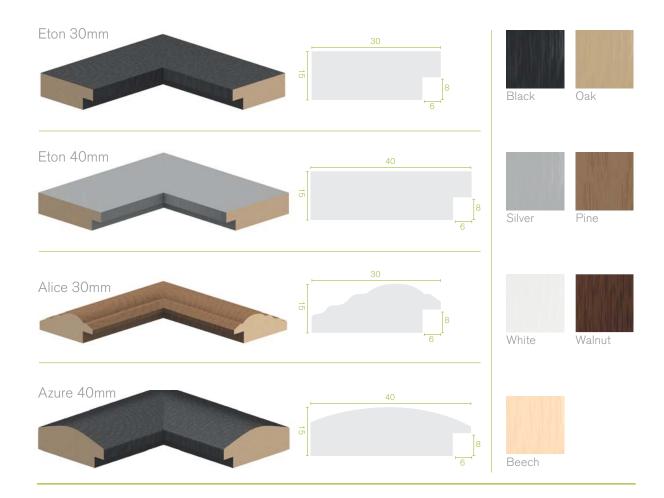

### Framing

GB eye has a great range of frames in a huge variety of sizes. Our standard Eton moulding is a simple contemporary frame available in 7 colours and offers great value for money. With many other options, all manufactured in-house using high quality materials, we can meet all your framing needs.

### Bespoke Services

Our facilities and experienced framing team allow us to provide a totally bespoke framing service. Our design, sourcing and manufacturing teams can work to any specification and price point to bring you something unique, no matter what the quantity.