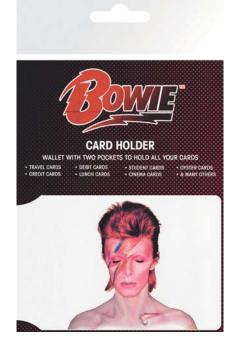

### Card Holders

A great way to carry cards. Made from hard wearing vinyl and printed with bold full colour designs, so you can carry your cards around in style.