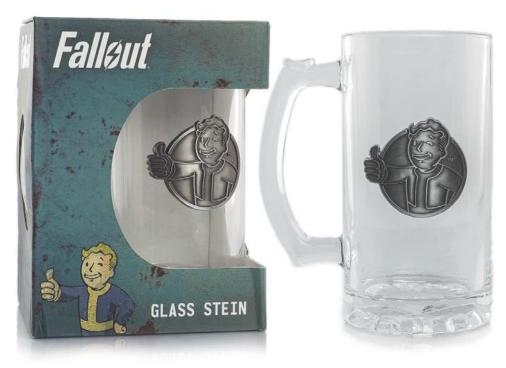

### Stein

When a straight glass just doesn't quite cut it our steins offer that extra bit of style. With a variety of finishes and special effects these are sure to be a best selling gift all year round.

Like all our glassware they come in a fully branded box that helps them stand out on shelf or online!