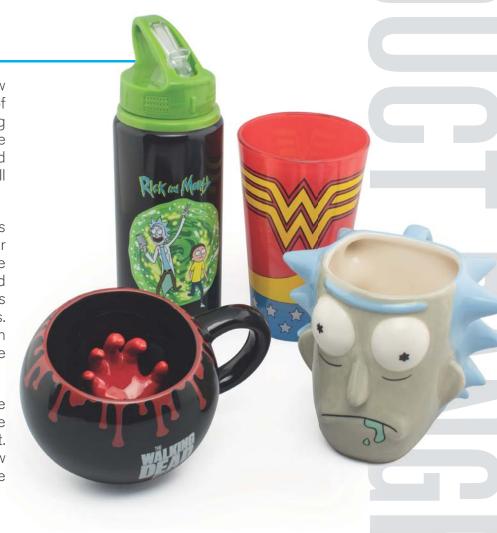

## Drinkware

With such a variety of formats and designs we now have one of the most comprehensive ranges of licensed drinkware in the market. Our ever evolving range now includes 5 styles of mugs, unique glassware, aluminium drinks bottles, hip flasks and great merchandise like the coaster packs and all new bar blades.

Our fantastic range of heat change and 3D mugs continues to grow, bringing licenses to life with their fun and unique features. The new oval mugs are a little more refined, featuring embellishment and imagery from some of the worlds biggest licenses - these are sure to be a firm favourite with the fans. Our standard mug range continues to grow and with sophisticated in-house production facilities we are always able to meet our customers demand.

### Mugs

Our mugs are produced in-house using state of the art facilities and technologies. Due to the high quality of the materials used we are able to reproduce even the finest of details within the design. Supplied in a branded outer box, these mugs look fantastic out on the shelf, on a website or in your own home!

### Heat Change Mugs

Adding an element of surprise to your morning coffee, these novelty mugs reveal a new design when filled with hot liquid. Our launch range has been a massive hit and our designers are hard at work to create the next generation of magical mugs.

### 3D Mugs

Like everything in this world, all good things come in different shapes and sizes! Our 3D mugs have delighted customers and the challenge of how to drink from them has only added to their popularity.

### Aluminium Drinks Bottles

Good quality, hard wearing and light-weight these stylish, reusable drinks bottles are both giftable and practical. With an easy clean top that is colour matched with the rest of the design these bottles will appeal to fans and buyers alike.