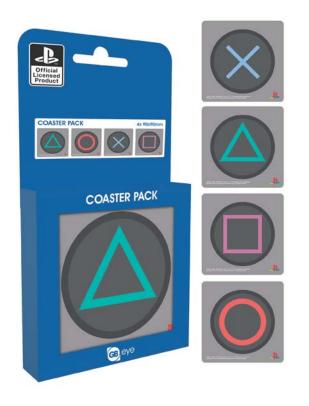

### Coaster Packs

Our licensed coaster packs complement our licensed drinkware perfectly. Available in packs of four with fully branded packaging and a euro hook.