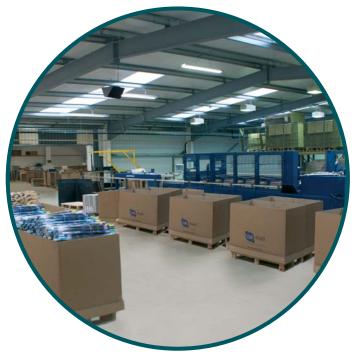

### Merch Shelf Unit

Storage: 22-60 units (any combo of BP/CH/CSP/LY/BO/KR/DTA/MG)

W: 380mm H: 500mm D: 200

GB eye knows that customer satisfaction is key to maintaining and expanding a business and we pride ourselves on delivering what our customers need when they need it. Constant investment into our infrastructure and a focus on world class service levels allows us to manufacture, pick, pack and despatch efficiently yet with a flexible approach.

The on-site distribution centre now covers over 40,000 sq. ft. and handles all our wholesale orders for both domestic and international customers. For our poster business it boasts three rolling machines enabling us to react quickly to high volume, short deadline requests within our Special Projects Area. Our mug printing area consists of a highly efficient production line; 3 HIX mug ovens allow us to produce an impressive 6000 mugs per day and our quality control is second to none.