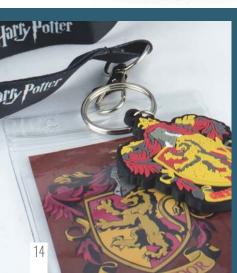

### Merchandise

Our merchandise was initially developed to complement our poster range and offer incremental sales opportunities for retailers.

This has now grown to include Lanyards, Dog Tags, Badge Packs, Card Holders, Key Rings, Coaster Packs and Bar Blades. All of these items fit perfectly on euro hooks and can be merchandised alongside the posters on clip strips, MPFSDUs or, separately in counter top boxes and on our very popular gifting shippers. All of these solutions are available from GB eye.

### Rubber Key Rings

Made from high quality rubber with a strong, easy function metal ring. Individually packaged these sit perfectly on spinners or clip strips.

### Lanyards

Our licensed lanyards are eye catching and fun with each one made up of a holder with a printed insert, rubber keyring attachment and fully printed ribbon.