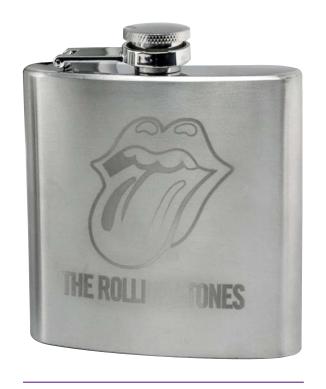

### Hip Flasks

Our new hip flasks are a great addition to our drinkware range and feature printed or etched artwork from the biggest licenses. These 6oz stainless steel flasks come with a funnel for easy filling and have great packaging making them easy to display.