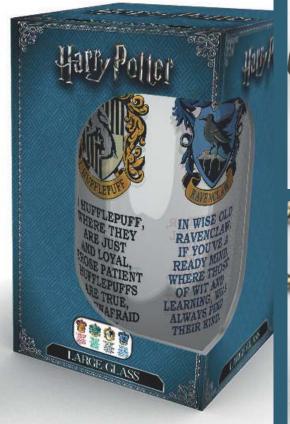

### Large Glass

Our 500ml large glasses, complete with fully branded boxes have really appealed to our customers. They add a bit of colour and personality to the glass cupboard and, along with being inherently giftable are also the perfect way for fans to project their passion.