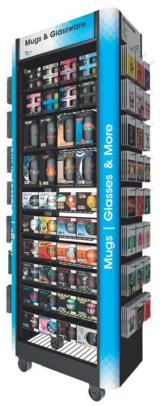

### Mug Rack

Interchangeable shelving to display glassware and mugs. 16-24 euro hooks on each side

W: 710mm H: 2000mm D: 440mm