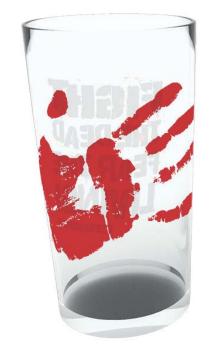

### Large Glass

Our 500ml large glasses, complete with fully branded boxes have really appealed to our customers. They add a bit of colour and personality to the glass cupboard and, along with being inherently giftable are also the perfect way for fans to project their passion.

### Premium Large Glass

Taking glassware design to the next level these large glasses are fully wrapped with stand-out designs and vibrant colours. Available across our range of sizes and supplied in fully branded boxes.