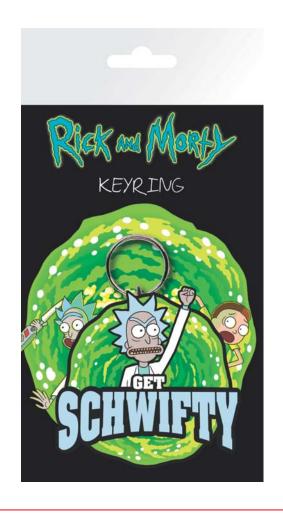

### Merchandise

Our merchandise was initially developed to complement our poster range and offer incremental sales opportunities for retailers.

This has now grown to include Lanyards, Dog Tags, Badge Packs, Card Holders, Key Rings, Coaster Packs and Bar Blades. All of these items fit perfectly on euro hooks and can be merchandised alongside the posters on clip strips, MPFSDUs or, separately in counter top boxes and on our very popular gifting shippers. All of these solutions are available from GB eye.

### Rubber Key Rings

Made from high quality rubber with a strong, easy function metal ring. Individually packaged these sit perfectly on spinners or clip strips.