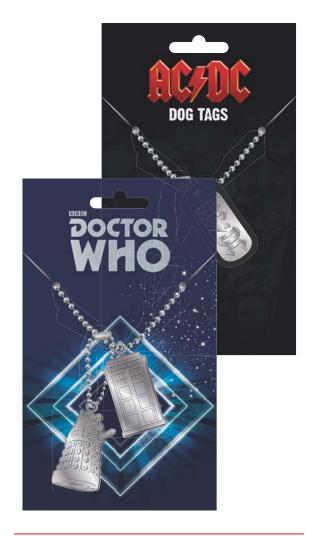

### Merchandise

Our merchandise was initially developed to complement our poster range and offer incremental sales opportunities for retailers.

This has now grown to include Lanyards, Dog Tags, Badge Packs, Card Holders, Key Rings, Coaster Packs and Bar Blades. All of these items fit perfectly on euro hooks and can be merchandised alongside the posters on clip strips, MPFSDUs or, separately in counter top boxes and on our very popular gifting shippers. All of these solutions are available from GB eye.

### Dog Tags

Our Dog Tags come in a variety of styles, from traditional embossed metal to unique pendant style tags. Each pack comes with two tags on a strong ball-chain. Our products are all nickel free and have passed all necessary safety checks.