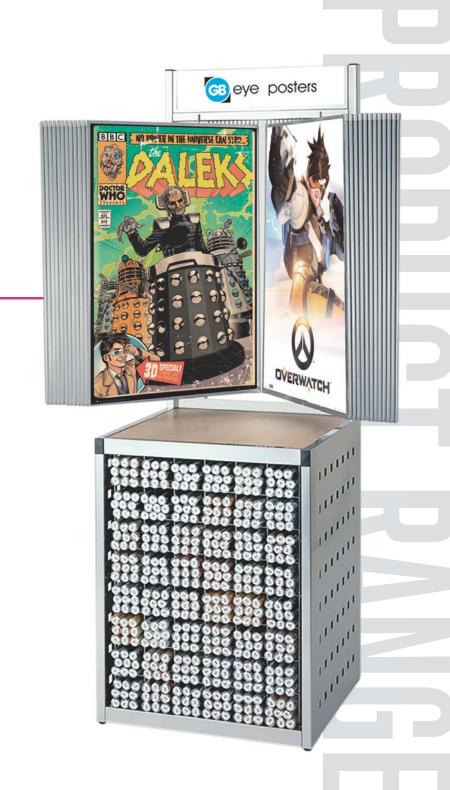

GB eye's buying team make sure that we are working with the best companies and factories to source responsible, good quality product.

GB eye offer a variety of display options to our customers to make sure they can make the most out of their floor and shelf space. We can also provide fully branded display units which provide an unmissable licensed destination on the shop floor.

## Posters

With the largest poster range in the UK and strong distribution across the globe, GB eye offers a huge range of desirable posters in a variety of sizes. Available flat, rolled or in individual posting tubes our deliveries are efficient and reliable. We also offer display solutions that are pliable to your needs ensuring that they fit within your available retail space.

### Merchandise

Our merchandise was initially developed to complement our poster range and offer incremental sales opportunities for retailers.

This has now grown to include Lanyards, Dog Tags, Badge Packs, Card Holders, Key Rings, Coaster Packs and Bar Blades. All of these items fit perfectly on euro hooks and can be merchandised alongside the posters on clip strips, MPFSDUs or, separately in counter top boxes and on our very popular gifting shippers. All of these solutions are available from GB eye.