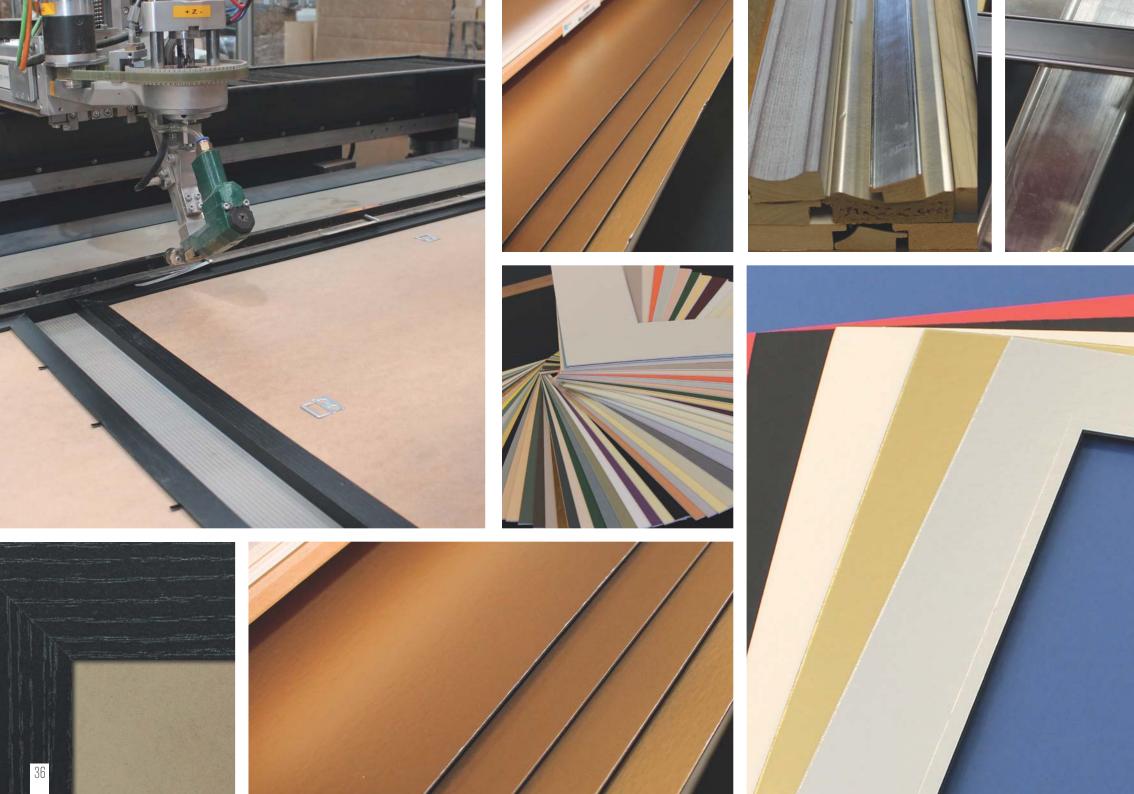

### Framing

GB eye has a great range of frames in a huge variety of sizes. Our standard Eton moulding is a simple contemporary frame available in 7 colours and offers great value for money. With many other options, all manufactured in-house using high quality materials, we can meet all your framing needs.

### **Materials**

All our materials are responsibly sourced from trusted partners within the UK and Europe. We utilise a great range of budget friendly materials to keep pricing low as well as the resources to source hundreds of other options for those bespoke requests.