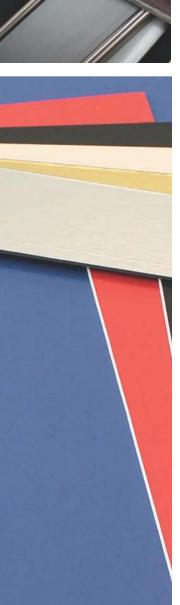

### **Maxi Frame Browser**

Storage: 6 frames or framed posters

W: 210mm H: 1250mm D: 680mm