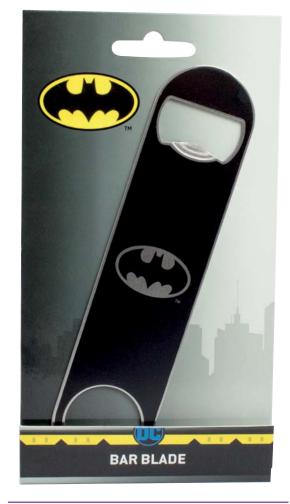

### Bar Blades

The stylish way to open your bottles! All the best bar tenders have a bar blade so what better to add into our merchandise range. These stainless steel bottle openers measure 16.5x4cm and come fully packaged with euro hook.