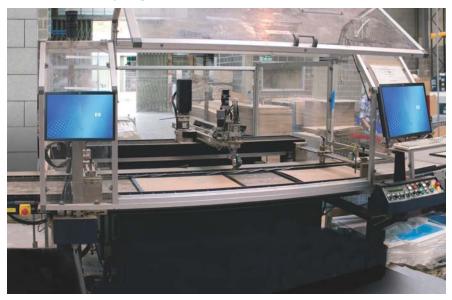

Our second manufacturing and despatch facility is less than a mile away from head office and with 30,000 sq. ft. it houses all our frame and print manufacturing as well as our ecommerce despatch. Our state of the art frame production lines have a capacity of 4000 units per day, it allows us to react to customer demand and implement the highest quality control procedures. We can also provide bespoke solutions to customers frame requirements from specific sizes to unique mouldings.

Our internal print room now includes a Polielettronica Compact 30 lab that can print up to 76 x 120cm prints, a Fuji Frontier 570 Digital Mini Lab and a large format printer for canvas production and samples. All this allows us to produce ready framed products on demand not only for our companywide product range but also for independent artists and businesses requiring unique print on demand imagery.