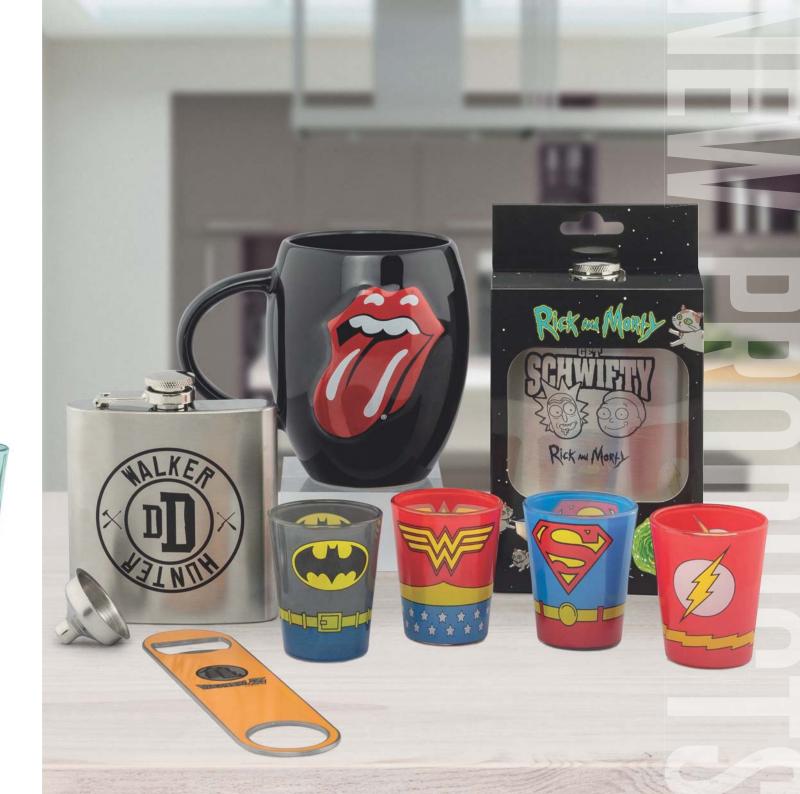

### Hip Flasks

Our new hip flasks are a great addition to our drinkware range and feature printed or etched artwork from the biggest licenses. These 6oz stainless steel flasks come with a funnel for easy filling and have great packaging making them easy to display.

### Bar Blades

The stylish way to open your bottles! All the best bar tenders have a bar blade so what better to add into our merchandise range. These stainless steel bottle openers measure 16.5x4cm and come fully packaged with euro hook.

### Oval Mug

The newest addition to our ever growing mug range is the oval mug. These glossy, coloured mugs have embellished designs to the front and back and have an 11oz capacity. Complete with a fully branded box and featuring classic and collectible brands they are definitely one to watch.

### Premium Small Glasses

The huge popularity of our premium coloured large glasses mean our small glasses were next in line to get the VIP treatment. Full colour, eye catching designs make these sets a little different and the perfect gift.