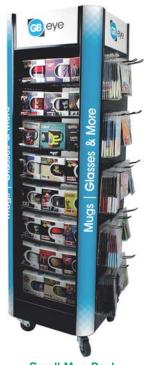

### Small Mug Rack

Interchangeable shelving to display glassware and mugs. 10-16 euro hooks on each side

W: 525mm H: 1440mm D: 440mm