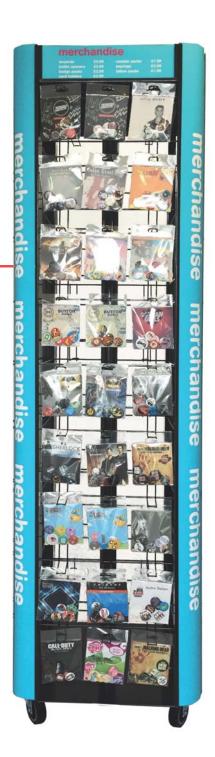

GB eye's buying team make sure that we are working with the best companies and factories to source responsible, good quality product.

GB eye offer a variety of display options to our customers to make sure they can make the most out of their floor and shelf space. We can also provide fully branded display units which provide an unmissable licensed destination on the shop floor.

### Merchandise

Our merchandise was initially developed to complement our poster range and offer incremental sales opportunities for retailers.

This has now grown to include Lanyards, Dog Tags, Badge Packs, Card Holders, Key Rings, Coaster Packs and Bar Blades. All of these items fit perfectly on euro hooks and can be merchandised alongside the posters on clip strips, MPFSDUs or, separately in counter top boxes and on our very popular gifting shippers. All of these solutions are available from GB eye.