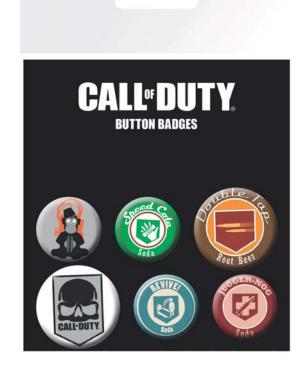

### Badge Packs

Our huge range of badge packs each contain 4 25mm badges and 2 32mm badges with a strong pin fastening on the back. They come bagged with a fully branded backing card and euro hook.