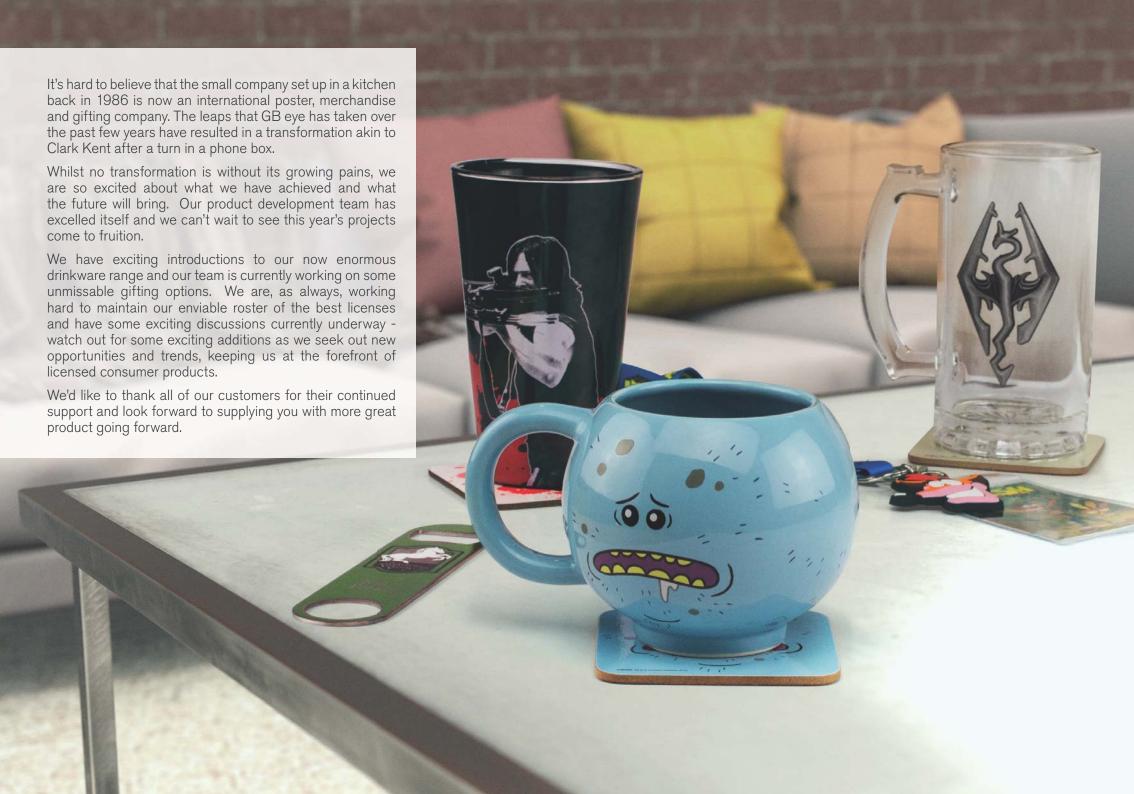

## Drinkware

With such a variety of formats and designs we now have one of the most comprehensive ranges of licensed drinkware in the market. Our ever evolving range now includes 5 styles of mugs, unique glassware, aluminium drinks bottles, hip flasks and great merchandise like the coaster packs and all new bar blades.

Our fantastic range of heat change and 3D mugs continues to grow, bringing licenses to life with their fun and unique features. The new oval mugs are a little more refined, featuring embellishment and imagery from some of the worlds biggest licenses - these are sure to be a firm favourite with the fans. Our standard mug range continues to grow and with sophisticated in-house production facilities we are always able to meet our customers demand.

### Mugs

Our mugs are produced in-house using state of the art facilities and technologies. Due to the high quality of the materials used we are able to reproduce even the finest of details within the design. Supplied in a branded outer box, these mugs look fantastic out on the shelf, on a website or in your own home!

### Coaster Packs

Our licensed coaster packs complement our licensed drinkware perfectly. Available in packs of four with fully branded packaging and a euro hook.