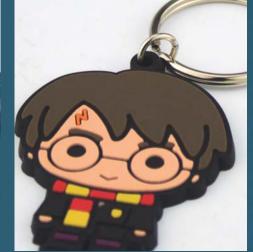

### Rubber Key Rings

Made from high quality rubber with a strong, easy function metal ring. Individually packaged these sit perfectly on spinners or clip strips.