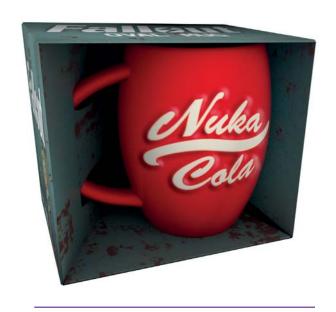

### Oval Mug

The newest addition to our ever growing mug range is the oval mug. These glossy, coloured mugs have embellished designs to the front and back and have an 11oz capacity. Complete with a fully branded box and featuring classic and collectible brands they are definitely one to watch.